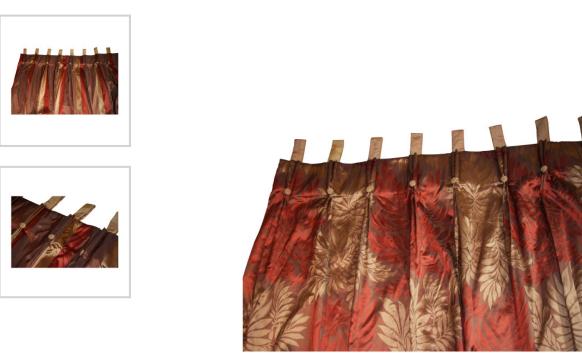

## Description

Price and delivery for:

Exhibition curtain panel, silk fabric, striped on one side and flower pattern on the other side, brown-red-beige, double Flemish head with buttons and flap. Dimensions: L163 x H260cm