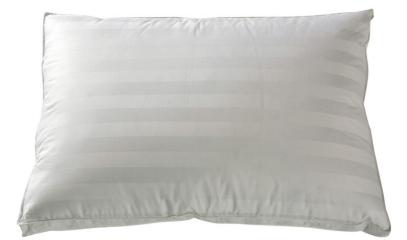

## EDELWEISS pillow from the...

Period: Neuf Size: 90 x 60 cm

## Description

Price and delivery for: USA

EDELWEISS pillow from the Moinat collection, Low model (1/3), exterior in pure new white goose down, with large flakes, 90% and core in new pure white goose feathers. 100% cotton jacquard satin fabric. Dimensions: L90 x H60 cm