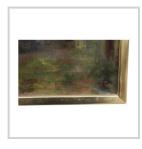

## Painting, oil on canvas...

Period: 20ème Size: 57 x 43 x 2 cm

20025

## Description

Painting, oil on canvas \"Puiserande - Tail d'Arve\", Henri RUEGGER (1881 - 1971), signed and dated 1900 lower right. Switzerland, 20th century. Dimensions: W57 x H43 x P2 cm

No guarantee is given as to the accuracy of the information distributed via Moinat.com. PDF généré le 02.06.2024 prices calculated at the exchange rate of the day.