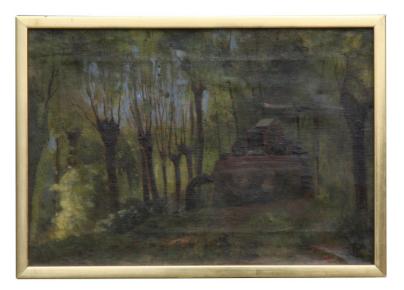

## Painting, oil on canvas...

Period: 20ème Size: 57 x 43 x 2 cm

20025

## Description

Painting, oil on canvas \"Puiserande - Tail d'Arve\", Henri RUEGGER (1881 - 1971), signed and dated 1900 lower right. Switzerland, 20th century. Dimensions: W57 x H43 x P2 cm

No guarantee is given as to the accuracy of the information distributed via Moinat.com. PDF généré le 02.06.2024 prices calculated at the exchange rate of the day.