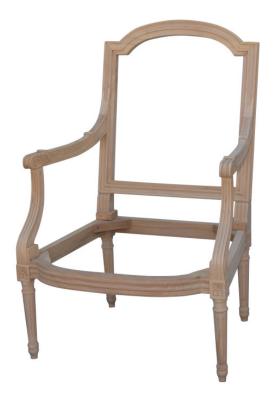

## Carasse Louis XVI armchair...

Period: Neuf Size: 67 x 97 x 67 cm

## Description

Price and delivery for: USA

Louis XVI armchair carassë folder shaped badges and top of the back cocked hat shape, fluted legs, finished in white and price with conventional packing horsehair. (Not included tissue 1.5ml) Dimensions: L67 x H97 x P67 cm