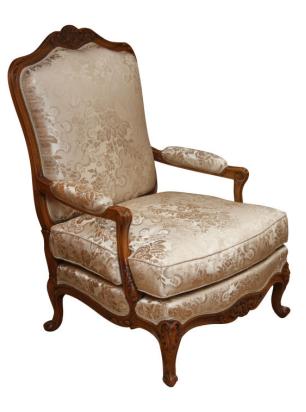

## Pair of Louis XV armchairs in...

Period: Neuf Size: 75 x 108 x 65 cm

## Description

Price and delivery for: USA

Pair of Louis XV armchair carved walnut, interiors feathers, fabric covered Brocatelle Prelude cream color with flowerbed and wired Malkin Annecy. Dimensions: L75 x P65 x H108 cm