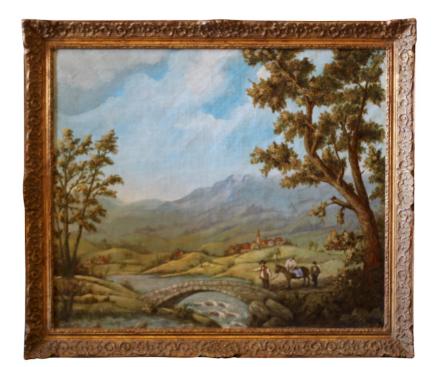

## Table "Country scene"...

Period: 21ème Size: 102 x 88 x 6 cm

Price and delivery for: USA

## Description

Painting \"Country scene\" work of artist, in the style of the painters of the 18th century with sculpted gilt frame Régence. Dimensions without frame: L90 x H76 cm Dimensions with frame: L102 x H88 x D6 cm