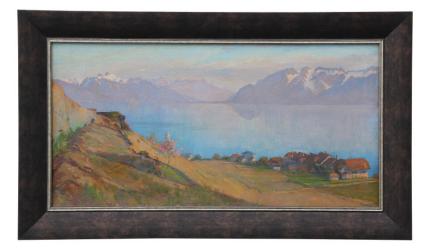

## A work \"View of Lake Rivaz\"...

Period: 19ème Size: 83 x 49 x 3 cm

## Description

delivery for

Price and delivery for: USA

Painting \"View of Lake Rivaz\" signed Charles Parisod. (1891 - 1943). Swiss. Dimensions with frame: L83 x H49 x D3 cm Dimensions without frame: L69 x H35 cm