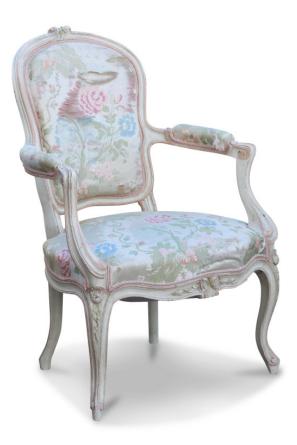

## Louis XV cabriolet armchair...

Period: 20ème Size: 60 x 88 x 47 cm

26057

## Description

olivory for

Price and delivery for: USA

Louis XV cabriolet armchair in wood richly carved with rose and painted, MAILFERT AMOS model. Orleans, France, around 1960. Used fabric. Seat height: 40 cm. Dimensions: W60 x H88 x D47 cm