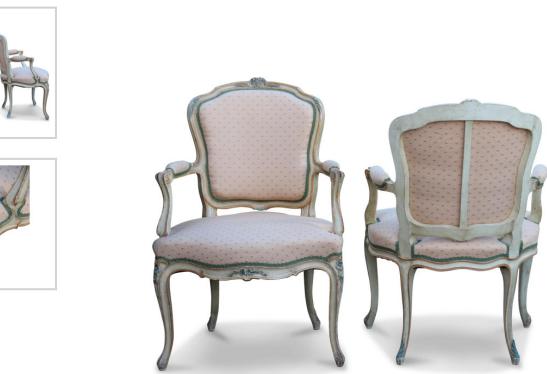

## Pair of Louis XV cabriolet...

Period: 20ème Size: 64 x 88 x 43 cm

## Description

Price and delivery for:

Pair of Louis XV cabriolet armchairs in painted beech and covered with salmon-coloured fabric, MAILFERT AMOS model. Orléans, France, around 1960. Seat height: 40 cm. Dimensions: L64 x H88 x D43 cm