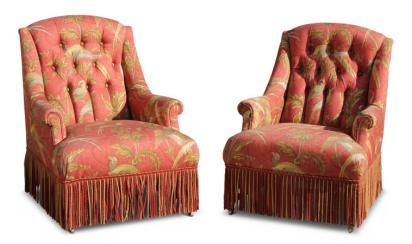

## Pair of padded armchairs...

Period: 20ème Size: 75 x 94 x 85 cm

## Description

delivery for

Price and delivery for: USA

Pair of JANSEN model padded armchairs covered with cretonne canvas with birds of paradise. Good condition. Paris. Seat height 44 cm. Dimensions: W75 x H94 x D85 cm