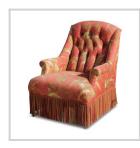

## Pair of padded armchairs...

Period: 20ème Size: 75 x 94 x 85 cm

## Description

delivery for

Price and delivery for: USA

Pair of JANSEN model padded armchairs covered with cretonne canvas with birds of paradise. Good condition. Paris. Seat height 44 cm. Dimensions: W75 x H94 x D85 cm