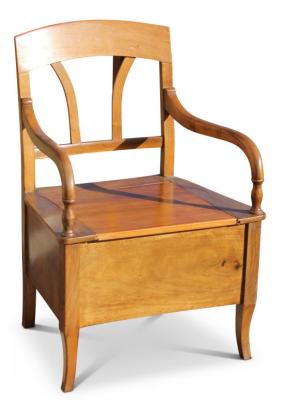

## Armchair / Directoire pierced...

Period: 19ème Size: 59 x 86 x 48 cm

## Description

Price and delivery for: USA

Armchair / Directoire pierced chair in walnut, backrest with palmettes, cover and bidet in ceramic. Switzerland, circa 1830. Seat height: 43 cm. Dimensions: W59 x H86 x D48 cm