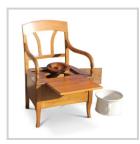

## Armchair / Directoire pierced...

Period: 19ème Size: 59 x 86 x 48 cm

## Description

Price and delivery for: USA

Armchair / Directoire pierced chair in walnut, backrest with palmettes, cover and bidet in ceramic. Switzerland, circa 1830. Seat height: 43 cm. Dimensions: W59 x H86 x D48 cm