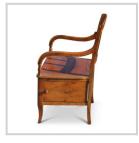

## Armchair / Directoire pierced...

Period: 19ème Size: 59 x 86 x 48 cm

## Description

Price and delivery for: USA

Armchair / Directoire pierced chair in walnut, backrest with palmettes, cover and bidet in ceramic. Switzerland, circa 1830. Seat height: 43 cm. Dimensions: W59 x H86 x D48 cm