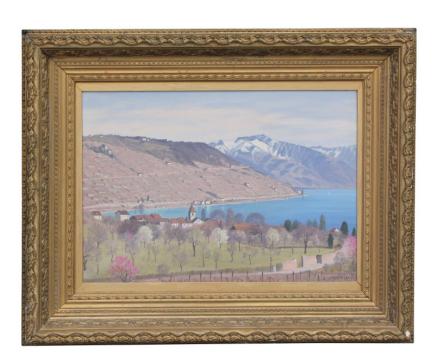

## Painting "View of Cully and ...

Period: 19ème Size: 91 x 74 x 7 cm

## Description

00000

Price and delivery for: USA

Table \"View of Cully and Lavaux\" Signed by M. Ami-Ferdinand DUPLAIN (1893-1966) Dimensions with frame: L91 x H74 x D7 cm Dimensions without frame: L65 x H46 cm