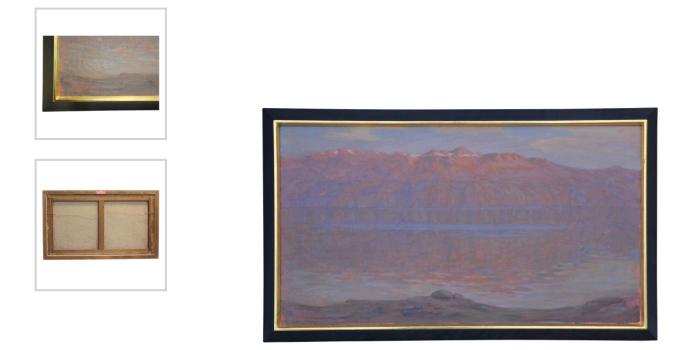

## Description

Reference

Painting, oil on canvas depicting a mountain landscape on the shores of Lake Geneva, signed by Charles RAMBERT (1867-1932). Dimensions without frame: L81 x H45 x P2 cm Dimensions with frame: L88 x H52 x P5 cm