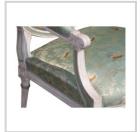

## Description

Pair of Louis XVI style armchairs \"Cheverny\" model in aged beech wood, traditional vegetable and animal horse hair trim, covered with silk lampas fabric (end of series) and simple blue rim finish. Dimensions: W67 x H100 x D57 cm