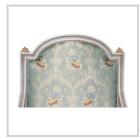

## Description

Pair of Louis XVI style armchairs \"Cheverny\" model in aged beech wood, traditional vegetable and animal horse hair trim, covered with silk lampas fabric (end of series) and simple blue rim finish. Dimensions: W67 x H100 x D57 cm