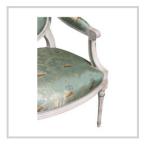

## Description

Pair of Louis XVI style armchairs \"Cheverny\" model in aged beech wood, traditional vegetable and animal horse hair trim, covered with silk lampas fabric (end of series) and simple blue rim finish. Dimensions: W67 x H100 x D57 cm