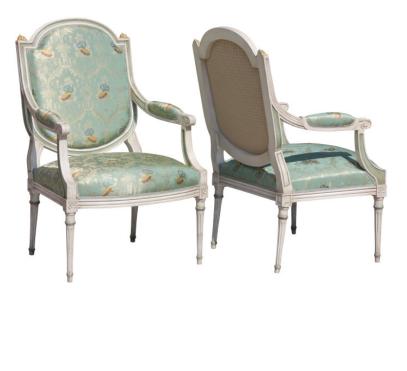

## Pair of Louis XVI style ...

Period: Neuf Size: 67 x 100 x 57 cm

Price and delivery for: USA

## Description

Pair of Louis XVI style armchairs \"Cheverny\" model in aged beech wood, traditional vegetable and animal horse hair trim, covered with silk lampas fabric (end of series) and simple blue rim finish. Dimensions: W67 x H100 x D57 cm