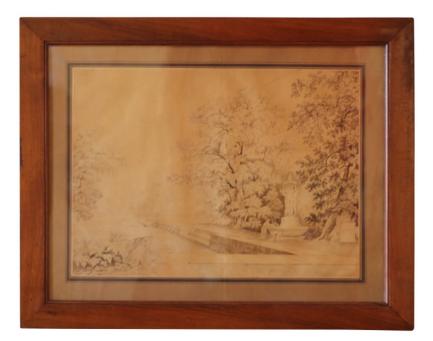

## Drawing in Indian ink on...

Period: 19ème Size: 65 x 54 x 2 cm

## Description

Price and delivery for:

USA

Indian ink drawing on paper, under glass with its original wooden frame. Classical park with large pond and fountain of the Three - Nymphs, attributed to Pierre Louis DE LA RIVE (1753-1817). Around 1800. Dimension without frame: L57 x H46 cm...