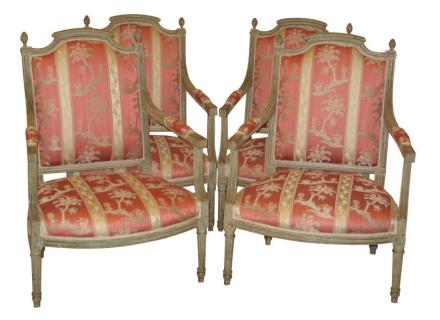

## Set of 4 "à la Reine"...

Period: 19ème Size: 70 x 99 x 62 cm

## Description

Price and delivery for: USA

Set of 4 chairs \"La Reine\" carved walnut lacquered gray Versailles, in the style of Philip Joseph Pluvinet, covered Sanary salmon. (Together with the ref. 15480) Paris 1850. Dimensions: L70 x H99 x D62 cm