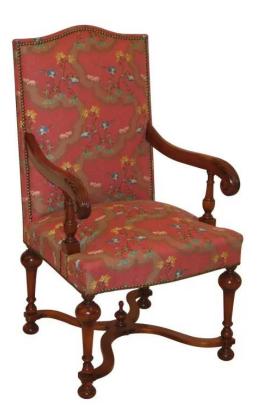

## Pair of Louis XIII style ...

Period: Neuf Size: 62 x 111 x 56 cm

## Description

Price and delivery for: USA

Pair of Louis XIII style armchairs in walnut with turned legs and brace covered with red flowers background fabric and back through clear. Dimensions: L61.5 x H111 cm x P55.5