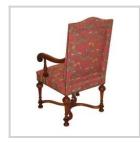

## Pair of Louis XIII style ...

Period: Neuf Size: 62 x 111 x 56 cm

## Description

Price and delivery for: USA

Pair of Louis XIII style armchairs in walnut with turned legs and brace covered with red flowers background fabric and back through clear. Dimensions: L61.5 x H111 cm x P55.5