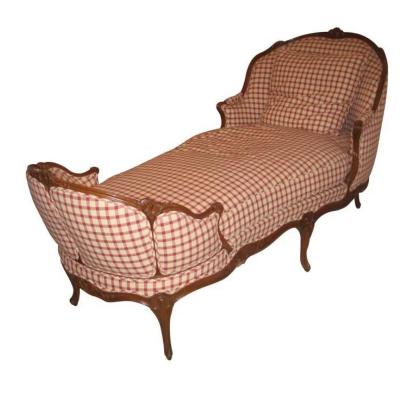

## Duchess Louis XV in carved...

Period: 18ème Size: 85 x 99 x 195 cm

## Description

Price and delivery for: USA

Duchess Louis XV in carved walnut, in the style of Tilliard, traditional upholstery, covered with red checkered fabric Paris, 18th century. Dimensions: L85 x H99 x D195 cm