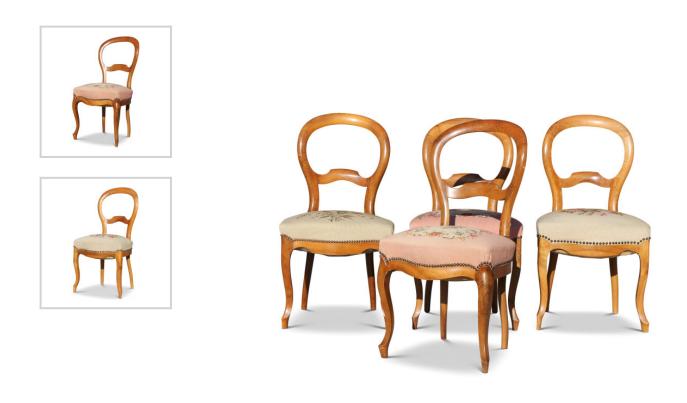

Galerie Grand-Rue 94 CH - 1180 Rolle

Succursale Av. Juste-Olivier 9 CH - 1006 Lausanne

Reference

27473 🗸 Available ( Estimated delivery time: 3-10 days

122 EUR per item

A set of Louis Philippe seats...

Period: 20ème Size: 48 x 92 x 45 cm

## Description

Before tax price

Shipping M excluded

Price and delivery for: Other Europe

Set of 4 Louis Philippe chairs in walnut, seat covered in gobelin. Seat height: 54 cm Dimensions: L48 x H92 x D45 cm