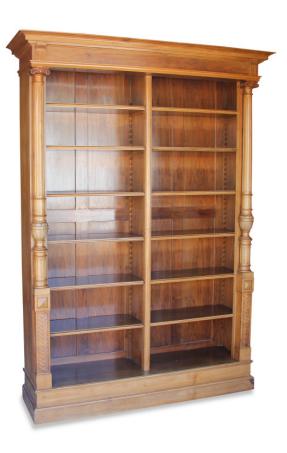

Reference 27384 🗸 Available

A richly carved walnut...

Period: 19ème Size: 175 x 240 x 50 cm

## Description

Henri II bookcase in walnut with richly carved column. Works in Switzerland. Around 1900. Interior bookcase depth: 30 cm Dimensions: L175 x H240 x D50 cm

( Estimated delivery time: 3-10 days