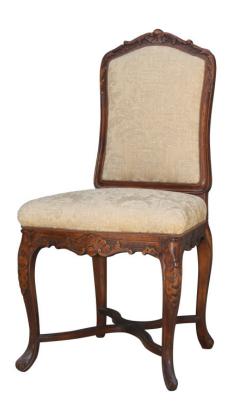

**Grand-Rue** 94 CH - 1180 Rolle Succursale Av. Juste-Olivier 9 CH - 1006 Lausanne

Régence chair model...

8 pieces in

stock

Period: Neuf Size: 50 x 103 x 46 cm

## Description

Shipping excluded

2'147 EUR per item

Before tax price

Price and delivery for: Other Europe

Regency style chair \"Brancourt\" antique patina beech, horsehair trim with poached springs, upholstered Kathmandu buff color with double rib finish. Dimensions: W50 x H103 x D46 cm