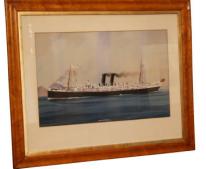

## Pair of "Marine" gouaches...

Period: 20ème Size: 78 x 65 x 2 cm

## Description

Price and delivery for: Other Europe

Pair of gouaches under glass \"Marine\", signed in the center below R.M.S ORTONA. England, 20th century Dimensions: L78 x H65 x P2 cm

No guarantee is given as to the accuracy of the information distributed via Moinat.com. PDF généré le 02.06.2024 prices calculated at the exchange rate of the day.