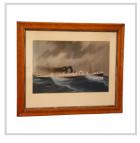

## Pair of "Marine" gouaches...

Period: 20ème Size: 78 x 65 x 2 cm

## Description

Price and delivery for: Other Europe

Pair of gouaches under glass \"Marine\", signed in the center below R.M.S ORTONA. England, 20th century Dimensions: L78 x H65 x P2 cm

No guarantee is given as to the accuracy of the information distributed via Moinat.com. PDF généré le 02.06.2024 prices calculated at the exchange rate of the day.