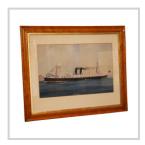

## Pair of "Marine" gouaches...

Period: 20ème Size: 78 x 65 x 2 cm

## Description

Price and delivery for: Other Europe

Pair of gouaches under glass \"Marine\", signed in the center below R.M.S ORTONA. England, 20th century Dimensions: L78 x H65 x P2 cm

No guarantee is given as to the accuracy of the information distributed via Moinat.com. PDF généré le 02.06.2024 prices calculated at the exchange rate of the day.