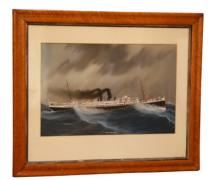

## Pair of "Marine" gouaches...

Period: 20ème Size: 78 x 65 x 2 cm

## Description

Price and delivery for: Other Europe

Pair of gouaches under glass \"Marine\", signed in the center below R.M.S ORTONA. England, 20th century Dimensions: L78 x H65 x P2 cm

No guarantee is given as to the accuracy of the information distributed via Moinat.com. PDF généré le 02.06.2024 prices calculated at the exchange rate of the day.