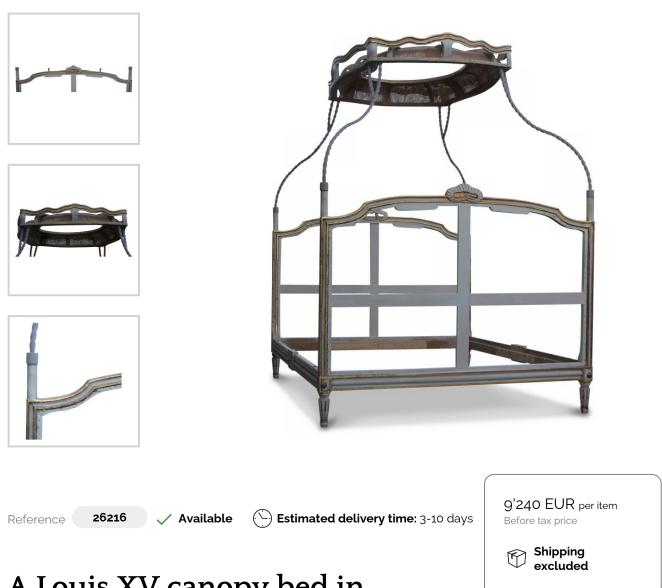

## A Louis XV canopy bed in...

Period: 18ème Size: 187 x 37 x 215 cm

## Description

Price and delivery for: Other Europe

Louis XV canopy bed wood in richly molded white and gold lacquered beech. Bed canopy height: 257 cm. Exterior dimensions: L187 x H37 x D215 cm Interior dimensions: L180 x H37 x D207 cm Headboard dimensions: L187 x H154 cm Footboard dimensions: L187...