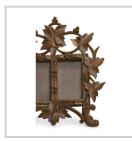

**Galerie** Grand-Rue 94 CH - 1180 Rolle **Succursale** Av. Juste-Olivier 9 CH - 1006 Lausanne

Reference

🗸 Available

( Estimated delivery time: 2-3 days

287 EUR per item Before tax price

Double carved wooden frame...

## Description

Shipping excluded

Price and delivery for: Other Europe

Double carved wooden frame decorated with vine leaves. Brienz, Switzerland, early 20th century. Dimensions: L22 x H22 x D14 cm

No guarantee is given as to the accuracy of the information distributed via Moinat.com. PDF généré le 10.11.2024 prices calculated at the exchange rate of the day.