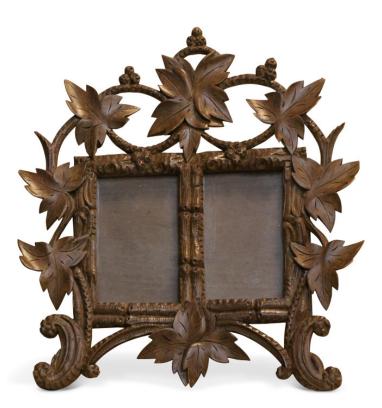

**Galerie** Grand-Rue 94 CH - 1180 Rolle **Succursale** Av. Juste-Olivier 9 CH - 1006 Lausanne

Reference

🗸 Available

( Estimated delivery time: 2-3 days

287 EUR per item Before tax price

Double carved wooden frame...

## Description

Shipping excluded

Price and delivery for: Other Europe

Double carved wooden frame decorated with vine leaves. Brienz, Switzerland, early 20th century. Dimensions: L22 x H22 x D14 cm

No guarantee is given as to the accuracy of the information distributed via Moinat.com. PDF généré le 10.11.2024 prices calculated at the exchange rate of the day.