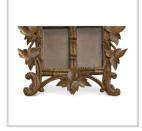

**Galerie** Grand-Rue 94 CH - 1180 Rolle **Succursale** Av. Juste-Olivier 9 CH - 1006 Lausanne

Reference

🗸 Available

( Estimated delivery time: 2-3 days

287 EUR per item Before tax price

Double carved wooden frame...

## Description

Shipping excluded

Price and delivery for: Other Europe

Double carved wooden frame decorated with vine leaves. Brienz, Switzerland, early 20th century. Dimensions: L22 x H22 x D14 cm

No guarantee is given as to the accuracy of the information distributed via Moinat.com. PDF généré le 10.11.2024 prices calculated at the exchange rate of the day.