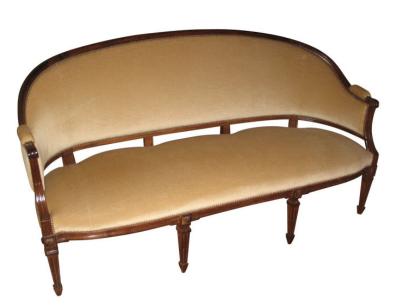

## Louis XVI sofa in carved...

Shipping excluded

Period: 18ème Size: 190 x 102 x 73 cm

## Description

Price and delivery for: Other Europe

Louis XVI sofa in carved walnut wood covered with beige velvet. France, 18th century. Dimensions: L190 x H102 x D73 cm

No guarantee is given as to the accuracy of the information distributed via Moinat.com. PDF généré le 02.06.2024 prices calculated at the exchange rate of the day.