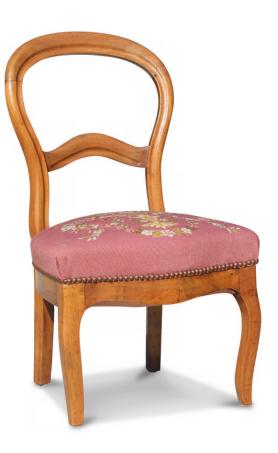

**Galerie** Grand-Rue 94 CH - 1180 Rolle Succursale Av. Juste-Olivier 9 CH - 1006 Lausanne

Reference

🗸 Available

( Estimated delivery time: 3-10 days

81 USD per item Before tax price

A walnut seat covered with...

Period: 19ème Size: 47 x 46 x 77 cm

27367

## Description

Shinning

Shipping excluded

Price and delivery for: Other countries

Louis Philippe nurse's chair in walnut covered with gobelin. Waldensian. Seat height: 37 cm Dimensions: L47 x H46 x D77 cm