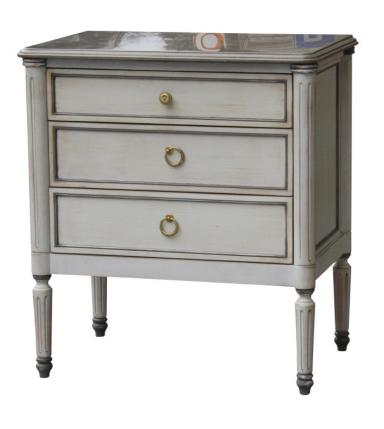

## Description

Price and delivery for: Other countries

Dresser - Bedside Louis XV painted white molded beech with gray nets Versailles, beige marble top, 3 drawers Dimensions: L70 x H76 x D45 cm

No guarantee is given as to the accuracy of the information distributed via Moinat.com. PDF généré le 03.06.2024 prices calculated at the exchange rate of the day.