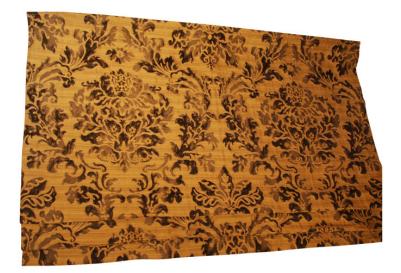

## Description

Price and delivery for: Other countries

Blind with exhibition rods (curtain), black damask cotton fabric on a beige background, with the mechanism. Dimensions: L125 x H147cm

No guarantee is given as to the accuracy of the information distributed via Moinat.com. PDF généré le 03.06.2024 prices calculated at the exchange rate of the day.