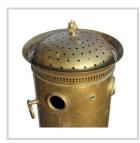

## brass brazier. Inscriptions:...

Period: 19ème Size: 105 x Ø50 cm

24989

## Description

Price and delivery for: Other countries

Brass brazier. Inscriptions: \"CHEVALIER BREVETTE À PARIS RUE MONMARTRE 140\". Installation of an electric heating body possible. Dimensions: D50 x H105 cm