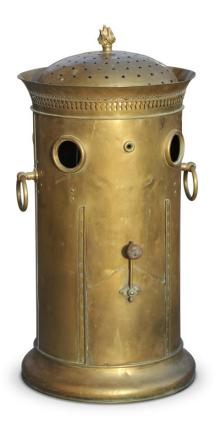

## brass brazier. Inscriptions:...

Period: 19ème Size: 105 x Ø50 cm

24989

## Description

Price and delivery for: Other countries

Brass brazier. Inscriptions: \"CHEVALIER BREVETTE À PARIS RUE MONMARTRE 140\". Installation of an electric heating body possible. Dimensions: D50 x H105 cm