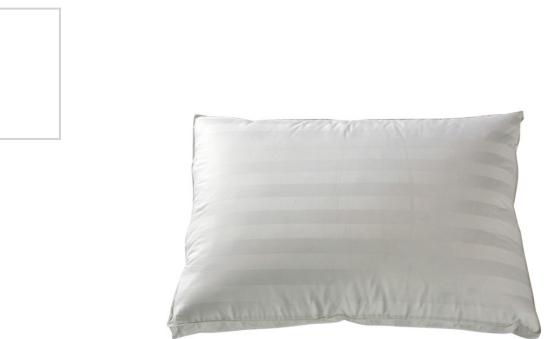

## EDELWEISS pillow from the...

Period: Neuf Size: 90 x 60 cm

## Description

Price and delivery for: Other countries

EDELWEISS pillow from the Moinat collection, high model (3/3), exterior in pure new white goose down, with large flakes, 90% and core in new pure white goose feathers. 100% cotton jacquard satin fabric. Dimensions: L90 x H60 cm