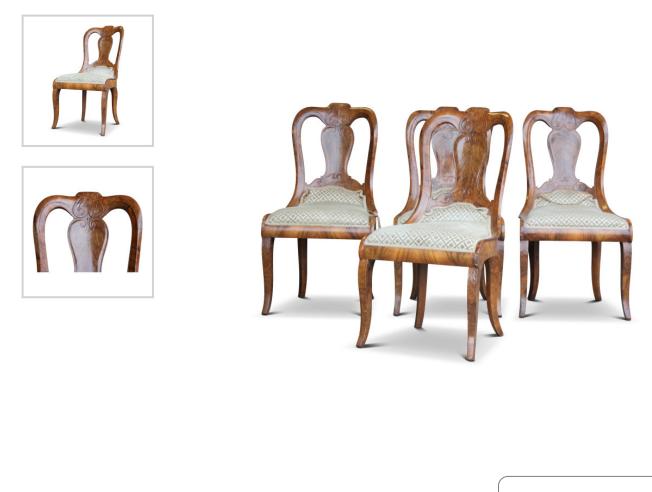

## A set of Louis Philippe seats...

Period: 19ème Size: 45 x 88 x 60 cm

## Description

Set of four Louis Philippe walnut chairs, shaped square, embossed Yverdon wood. Around 1850. Seat height: 45 cm Dimensions: L45 x H88 x D60 cm

No guarantee is given as to the accuracy of the information distributed via Moinat.com. PDF généré le 02.06.2024 prices calculated at the exchange rate of the day.