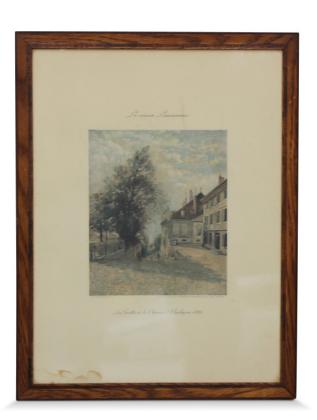

A work "The cave and the...

Period: 19ème Size: 33 x 43 x 1 cm

## Description

Engraving \"The cave and the path to Ouchy in 1896\". Dimensions with frame: L33 x H43 x D1 cm Dimensions without frame: L29 x H39 cm

No guarantee is given as to the accuracy of the information distributed via Moinat.com. PDF généré le 03.06.2024 prices calculated at the exchange rate of the day.