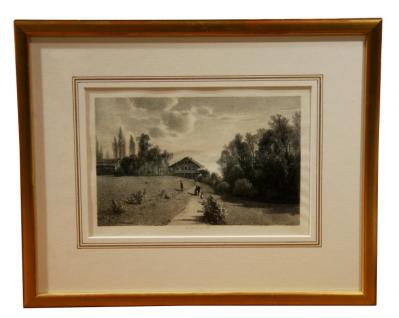

## Engraving \"Chalet Fleuri à...

Period: Neuf Size: 35 x 29 x 1 cm

Price and delivery for: Great Britain

## Description

Engraving \"Chalet Fleuri à Rolle\", Eynard property, copy under glass with gilt wood stick. Dimensions with frame: L35 x H29 x D1 cm

No guarantee is given as to the accuracy of the information distributed via Moinat.com. PDF généré le 02.06.2024 prices calculated at the exchange rate of the day.