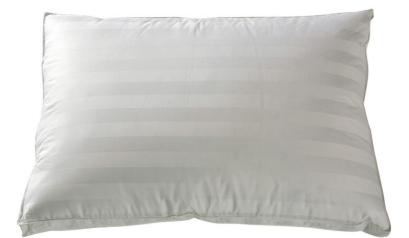

## An EDELWEISS pillow from the...

Period: Neuf Size: 70 x 50 cm

Price and delivery for: Great Britain

## Description

EDELWEISS pillow from the Moinat collection, Low model (1/3), exterior in new pure goose down, white, with large flakes, 90% and core in new pure goose feathers, white. 100% cotton jacquard satin fabric. Dimensions: L70 x H50 cm