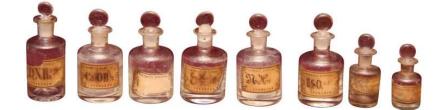

## Series of 8 glass pharmacy...

Period: 19ème Size: 11 x Ø5 cm

## Description

Set of 8 glass medicine bottles with cork. From pharmacy to Bertholet Grandson. Period: late 19th early 20th century. Dimensions: H10.5 x D5 cm

No guarantee is given as to the accuracy of the information distributed via Moinat.com. PDF généré le 03.06.2024 prices calculated at the exchange rate of the day.