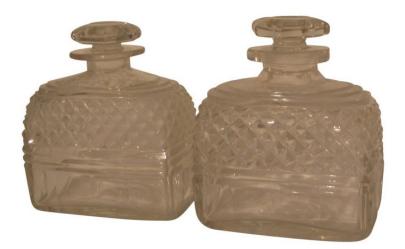

Galerie Grand-Rue 94 CH - 1180 Rolle

Succursale Av. Juste-Olivier 9 CH - 1006 Lausanne

Reference **1-05-0667 Vailable** 

( Estimated delivery time: 2-3 days

248 EUR per item Tax included

Free shipping

Pair of old crystal...

Period: 20ème Size: 12 x 13 x 7 cm

## Description

1 Pair of old carafes. Crystal. W.11.5 x D.6.5 x H.13cm

| - | - | - |  |
|---|---|---|--|
|   |   |   |  |
|   |   |   |  |
|   |   |   |  |
|   |   |   |  |
|   |   |   |  |
|   |   |   |  |
|   |   |   |  |
|   |   |   |  |
|   |   |   |  |
|   |   |   |  |
|   |   |   |  |
|   |   |   |  |
|   |   |   |  |
|   |   |   |  |