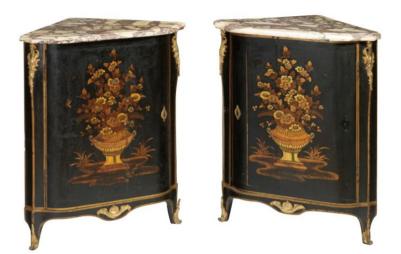

## Pair of Louis XV corner...

Period: 18ème Size: 86 x 76 x 53 cm

## Description

Pair of Louis XV corner cupboards with black Chinese lacquer and varnish Martin-shaped flower vases with bronze feet and applications, trays marbe, signed \"P. Roussel\" with punch Jurande, France, 18th century, restored . Dimensions: L86 x H76 x...