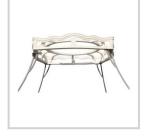

## A Louis XV canopy bed signed...

Period: 18ème Size: 60 x 33 x 207 cm

## Description

Price and delivery for: Deutschland

Louis XV canopy bed signed on Pothier headboard, in white painted wood. Headboard height: 135 cm. Footboard height: 135 cm. Bed canopy height: 265 cm Interior bed dimensions: L60 x H33 x D207 cm External bed dimensions: L168 x H33 x D218 cm