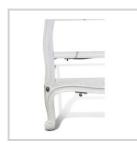

## A Louis XV canopy bed signed...

Period: 18ème Size: 60 x 33 x 207 cm

## Description

Price and delivery for: Deutschland

Louis XV canopy bed signed on Pothier headboard, in white painted wood. Headboard height: 135 cm. Footboard height: 135 cm. Bed canopy height: 265 cm Interior bed dimensions: L60 x H33 x D207 cm External bed dimensions: L168 x H33 x D218 cm