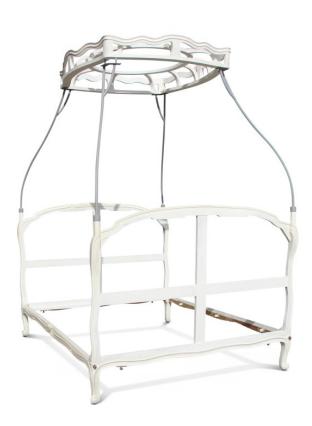

## A Louis XV canopy bed signed...

Period: 18ème Size: 60 x 33 x 207 cm

## Description

Price and delivery for: Deutschland

Louis XV canopy bed signed on Pothier headboard, in white painted wood. Headboard height: 135 cm. Footboard height: 135 cm. Bed canopy height: 265 cm Interior bed dimensions: L60 x H33 x D207 cm External bed dimensions: L168 x H33 x D218 cm