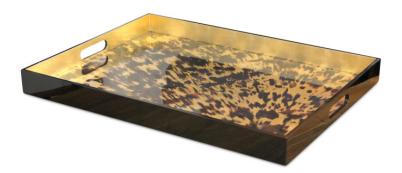

**Galerie** Grand-Rue 94 CH - 1180 Rolle Succursale Av. Juste-Olivier 9 CH - 1006 Lausanne

| Reference 274 | 453 🗸 2 🗤            | Stimated delivery time: 3-10 days | 2'802 CNY per item<br>Before tax price     |
|---------------|----------------------|-----------------------------------|--------------------------------------------|
|               |                      |                                   | Shipping<br>excluded                       |
| •••••         |                      |                                   |                                            |
| Period: Neuf  | Size: 76 x 7 x 56 cm |                                   |                                            |
| Descriptior   | l                    |                                   | Price and delivery for:<br>Other countries |