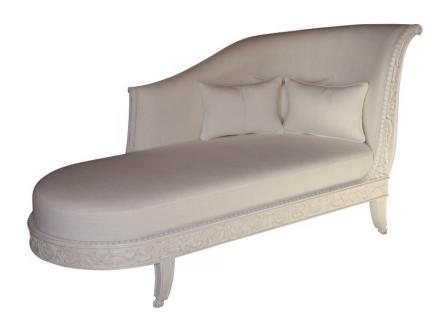

**Galerie** Grand-Rue 94 CH - 1180 Rolle Succursale Av. Juste-Olivier 9 CH - 1006 Lausanne

Reference **18819** 

🗸 Available

( Estimated delivery time: 3-10 days

Meridian, lounge chair,...

Period: Neuf Size: 144 x 89 x 72 cm

## Description

Shipping excluded

6'871 CHF per item

Before tax price

Price and delivery for: Other countries

Chaise lounge chair Directoire style with light linen lining Oyster Napoli Vintage and braid matching, wood finish with a white patina worn légèremetn, 3 decorative cushion included. Dimensions: L144 x H89 x P72 cm