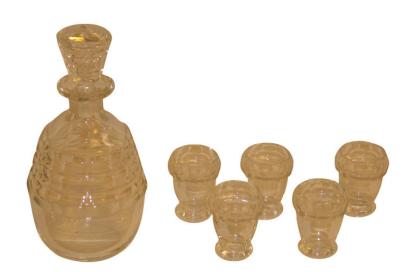

**Galerie** Grand-Rue 94 CH - 1180 Rolle Succursale Av. Juste-Olivier 9 CH - 1006 Lausanne

| Reference | 15982 | 🗸 Available | Estimated delivery time: 2-3 days | 232 CHF per item<br>Before tax price |
|-----------|-------|-------------|-----------------------------------|--------------------------------------|
| Lique     | eur s | et with     | carafe and 5                      | Shipping<br>excluded                 |

## Description

Price and delivery for: Other countries

Set with liqueur decanter and five glasses. Period: 20th Century Dimensions: D11 x H23 cm

No guarantee is given as to the accuracy of the information distributed via Moinat.com. PDF généré le 02.06.2024 prices calculated at the exchange rate of the day.