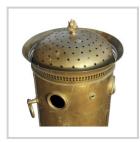

## brass brazier. Inscriptions:...

Period: 19ème Size: 105 x Ø50 cm

24989

## Description

Price and delivery for: Other countries

Brass brazier. Inscriptions: \"CHEVALIER BREVETTE À PARIS RUE MONMARTRE 140\". Installation of an electric heating body possible. Dimensions: D50 x H105 cm