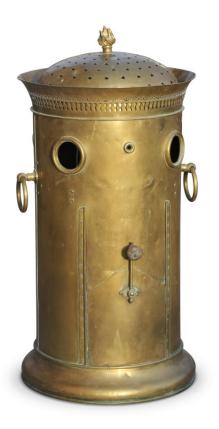

## brass brazier. Inscriptions:...

Period: 19ème Size: 105 x Ø50 cm

24989

## Description

Price and delivery for: Other countries

Brass brazier. Inscriptions: \"CHEVALIER BREVETTE À PARIS RUE MONMARTRE 140\". Installation of an electric heating body possible. Dimensions: D50 x H105 cm