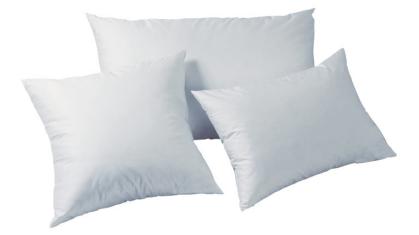

## LEMANIA pillow from the...

Period: Neuf Size: 70 x 50 cm

## Description

Price and delivery for:

Other countries

excluded

LEMANIA pillow from the MOINAT collection, high model (3/3), interior with layer of microclimate fibers and core in branded polyester somnibulles, flexible Batiste fabric and diagonal stitching. Dimensions: L70 x H50 cm