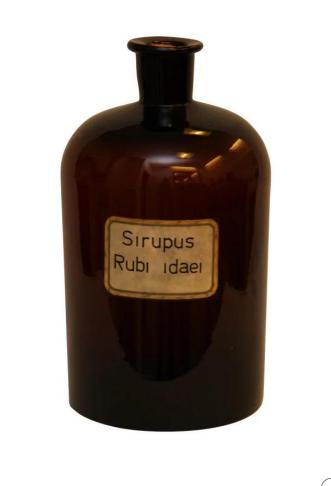

**Galerie** Grand-Rue 94 CH - 1180 Rolle Succursale Av. Juste-Olivier 9 CH - 1006 Lausanne

Reference

Period: 19ème

Description

14603

🗸 Available

Size: 30 x Ø17 cm

Pharmacy bottle in burnished...

## Bottle of pharmacy blown glass brown with registration label on Sirupus Rubi idaei. Period: 19th Century. Dimensions: D16.5 x H30 cm

No guarantee is given as to the accuracy of the information distributed via Moinat.com. PDF généré le 02.06.2024 prices calculated at the exchange rate of the day.