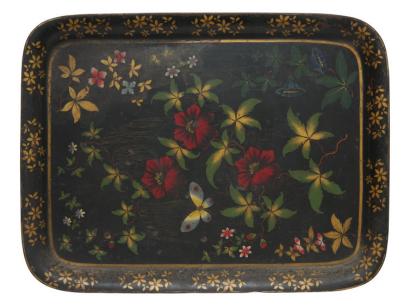

## Painted sheet metal tray in...

Period: 19ème Size: 72 x 3 x 55 cm

## Description

+

Price and delivery for: Schweiz

sheet trays painted rectangular decorated with flowers and butterflies, beaded border, 1840. Dimensions: L72 x D55 cm x H3

No guarantee is given as to the accuracy of the information distributed via Moinat.com. PDF généré le 03.06.2024 prices calculated at the exchange rate of the day.