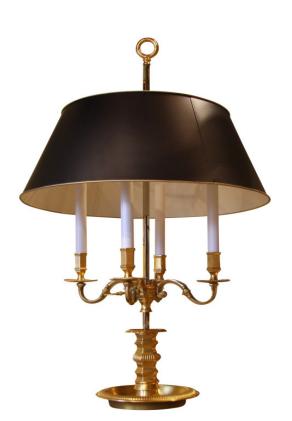

## Louis XVI style hot water ...

Period: Neuf Size: 86 x Ø55 cm

19754

## Description

\_\_\_\_\_

Price and delivery for: Belgique

style kettle lamp Louis XVI large model with fine gold finish, 4 lights and lampshade black metal. Dimensions: D55 x H86 cm

No guarantee is given as to the accuracy of the information distributed via Moinat.com. PDF généré le 03.06.2024 prices calculated at the exchange rate of the day.