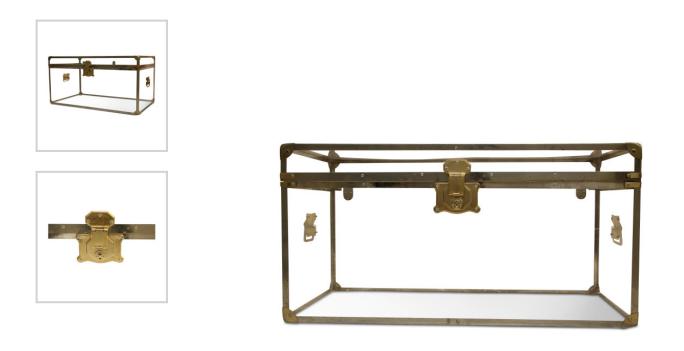

Galerie Grand-Rue 94 CH - 1180 Rolle

Succursale Av. Juste-Olivier 9 CH - 1006 Lausanne

| Reference                    | 26398 | 🗸 Available | Stimated delivery time: 3-10 days | <b>795 USD</b> per item<br>Tax included |
|------------------------------|-------|-------------|-----------------------------------|-----------------------------------------|
|                              |       |             |                                   | 🕅 Free shipping                         |
| Chest in transparent PVC and |       |             |                                   |                                         |

## III transp IIL I , and...

Period: 21ème Size: 80 x 41 x 45 cm

## Description

Price and delivery for: Belgique

Chest in transparent PVC and metal frame, vintage 1970 design. Dimensions: L80 x H41 x D45 cm

No guarantee is given as to the accuracy of the information distributed via Moinat.com. PDF généré le 02.06.2024 prices calculated at the exchange rate of the day.