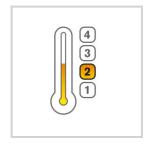

## Description

Tree shipping

Price and delivery for: Austria

EDELWEISS duvet from the MOINAT collection, light for the whole year (2/4), interior in new pure goose down, white with large flakes, 100% cotton noble jacquard satin fabric, straight stitching. Dimensions: L240 x H240cm