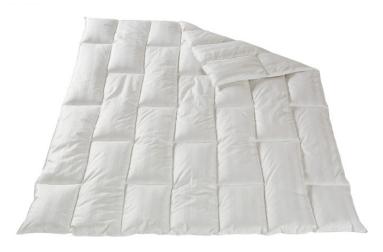

## EDELWEISS duvet from the ...

Period: Neuf Size: 240 x 240 cm

## Description

Tree shipping

Price and delivery for: Austria

EDELWEISS duvet from the MOINAT collection, light for the whole year (2/4), interior in new pure goose down, white with large flakes, 100% cotton noble jacquard satin fabric, straight stitching. Dimensions: L240 x H240cm