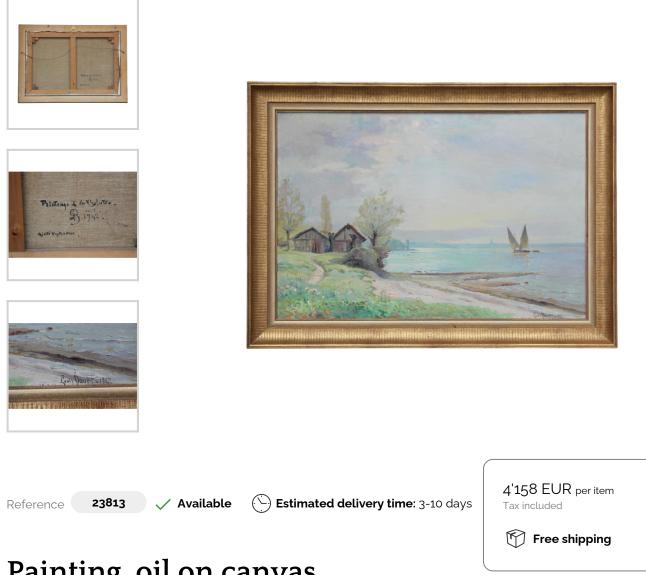

## Painting, oil on canvas...

Period: 20ème Size: 86 x 63 x 7 cm

## Description

Table, oil on canvas signed lower right Louis Amédée BAUDIT (1870-1960) - Printemps à la Belotte (Geneva), dated April 1942 (inscription on the back). Switzerland, 20th century Dimensions with frame: L86 x H63 x D7 cm Dimensions without frame:...